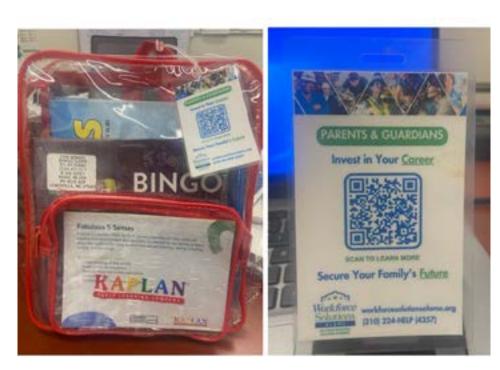

## Child Care Backpack Project

 Tag with QR Code created to encourage parents of children in care to explore careers

### Digital Parent Toolkit

- Access to career exploration
- Job search through WIT
- Link to Calendar of Events
- Access to family resources
- Career exploration activities for children
- Youth Empowerment Program