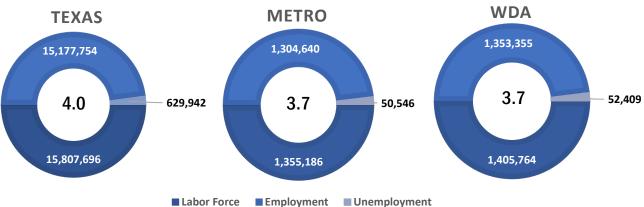

SAN ANTONIO-NEW
BRAUNFELS METRO 3.7
UNEMPLOYMENT RATE IS
LOWER THAN 4.0 REPORTED
FOR THE STATE AND IS 2<sup>nd</sup>
LOWEST AMONG THE LARGE
METRO AREAS
04/18/25

Unemployment rates decreased for most counties in March in the Alamo Region except for McMullen.

## **Highlights**

- 3.7% March County Unemployment Rate (Not Seasonally Adjusted)
- 357 people actively looking and available for work
- DOWN from 4.1% in February
- EQUAL to the 3.7% Unemployment Rate for the 13-County WDA Area
- LOWER than the 4.0% Unemployment Rate for the State of Texas
- BANDERA Unemployment Rate ranked 5<sup>th</sup> lowest in the 13-County WDA Area