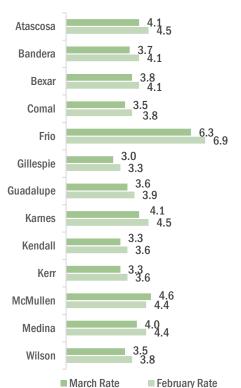

SAN ANTONIO-NEW
BRAUNFELS METRO 3.7
UNEMPLOYMENT RATE IS
LOWER THAN 4.0 REPORTED
FOR THE STATE AND IS 2<sup>nd</sup>
LOWEST AMONG THE LARGE
METRO AREAS
04/18/25

Unemployment rates decreased for most counties in March in the Alamo Region except for McMullen.

## BANDERA COUNTY UNEMPLOYMENT RATE DECREASES TO 3.7 PERCENT

## **Highlights**

- 3.7% March County Unemployment Rate (Not Seasonally Adjusted)
- 357 people actively looking and available for work
- DOWN from 4.1% in February
- EQUAL to the 3.7% Unemployment Rate for the 13-County WDA Area
- LOWER than the 4.0% Unemployment Rate for the State of Texas
- BANDERA Unemployment Rate ranked 5<sup>th</sup> lowest in the 13-County WDA Area