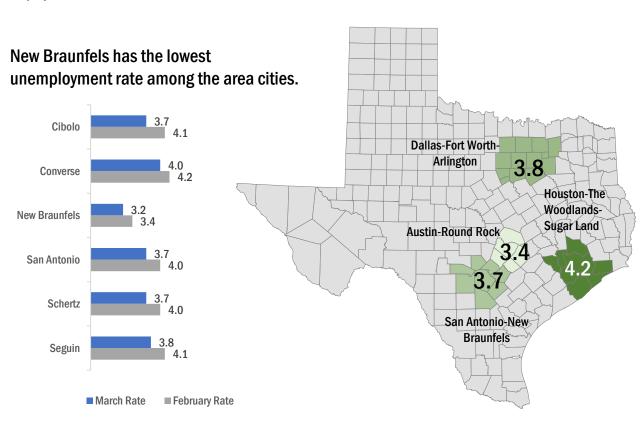

SAN ANTONIO-NEW
BRAUNFELS METRO 3.7
UNEMPLOYMENT RATE IS
LOWER THAN 4.0 REPORTED
FOR THE STATE AND IS 2<sup>nd</sup>
LOWEST AMONG THE LARGE
METRO AREAS
04/18/25

Unemployment rates decreased for most counties in March in the Alamo Region except for McMullen.