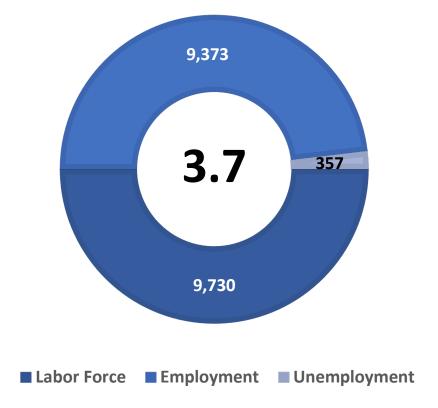

## **Highlights**

- 3.7% March County Unemployment Rate (Not Seasonally Adjusted)
- 357 people actively looking and available for work
- DOWN from 4.1% in February
- EQUAL to the 3.7% Unemployment Rate for the 13-County WDA Area
- LOWER than the 4.0% Unemployment Rate for the State of Texas
- BANDERA Unemployment Rate ranked 5<sup>th</sup> lowest in the 13-County WDA Area