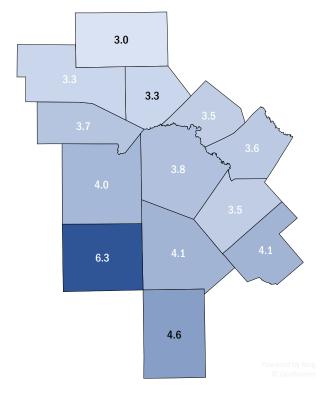

SAN ANTONIO-NEW
BRAUNFELS METRO 3.7
UNEMPLOYMENT RATE IS
LOWER THAN 4.0 REPORTED
FOR THE STATE AND IS 2<sup>nd</sup>
LOWEST AMONG THE LARGE
METRO AREAS
04/18/25

Unemployment rates decreased for most counties in March in the Alamo Region except for McMullen.

Powered by Bing © GeoNames, Microsoft, TomTom