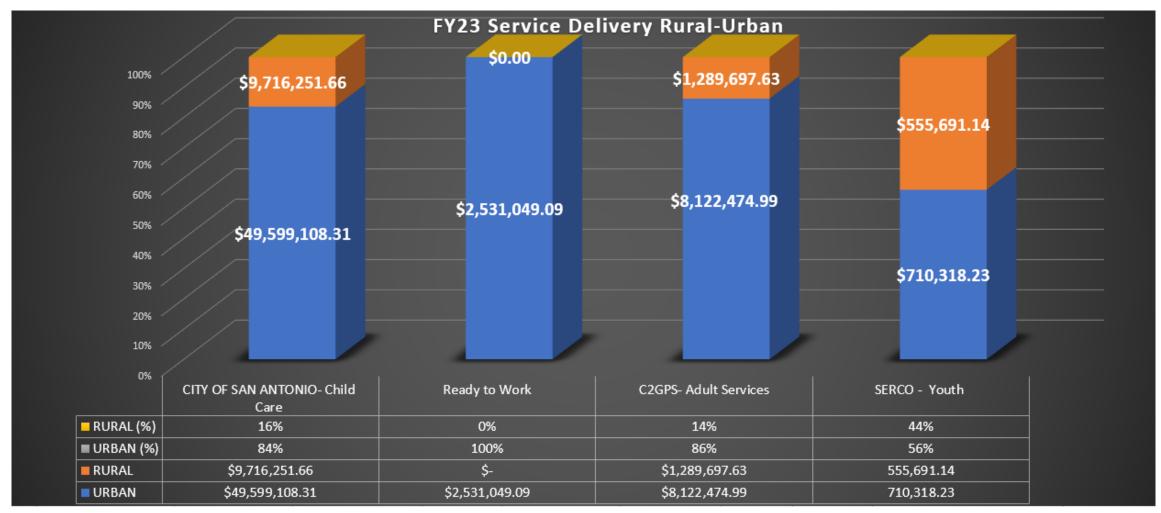

- Reserve is 50% under budget due to the reserve being used the last quarter of the fiscal year.
- Projects is 34.03% under budget. These projects include workforce commission initiatives, 4 career pathway youth events, teacher externship, and SEAL which will be expensed during the summer months.
- Service Delivery is 5.92% under budget.
- March 2023 YTD expenditures include \$62,370,747 for service delivery.
- March 2023 YTD service delivery: COSA Childcare 16% rural and 84% urban, Ready to Work 100% urban, C2GPS Adult 14% rural and 86% urban, and SERCO Youth 51% rural and 49% urban.
- Total number of children in care is Bexar County 10,975 at 80.30%, and rural areas 2,693 at 19.7%.
- TANF grant is 32% spent. This year's allocation is \$2M more than average. The recently approved TWC special initiative is geared towards a STEM summer youth program. The contractor is in the process of procuring the STEM provider.
- WIOA Adult is currently overspent. Board staff is working with the contractor to co-enroll and diversify funding.
- WIOA Dislocated Worker is currently underspent. The COVID program ended on March 31, 2023, and customers will be enrolled in dislocated worker or other applicable programs they may qualify for.
- SNAP is currently overspent. The contractor conducted 100% of case load review. Board staff is working with the contractor to monitor expenditures.
- Child Care CCDF: The Board focused on FY22 funding that ended on December 31, 2023. The Board is currently exceeding the target number, which will increase expenditures.
- Child Care Quality: The Board is currently working on quality initiatives that will continue to increase expenditures by issuing program supplies, incentives, and bonuses to childcare providers. This grant will help childcare providers obtain the Texas Rising Star certification.
- Child Care CSL: End date was extended from March 31, 2023, to December 31, 2023. Board staff is monitoring expenditures.
- Workforce Commission Initiatives: A significant portion of the underexpenditure is the Short-Term Training for Parents in Child Care Services Program initiative. Board staff is working with TWC and the contractor on this initiative.
- RESEA is currently overspent. Board staff is working with the contractor and will monitor expenditures.
- SEAL: Enrollment is currently in process. As of May 18, 2023, 65 participants recently completed Workforce Readiness Training and await worksite placement.
- San Antonio Area Foundation Workforce Academy: This grant is used exclusively for the Workforce Ambassador Program to advance equity and economic mobility through workforce development services.
- San Antonio Area Foundation Capacity Building: This grant is to be used for