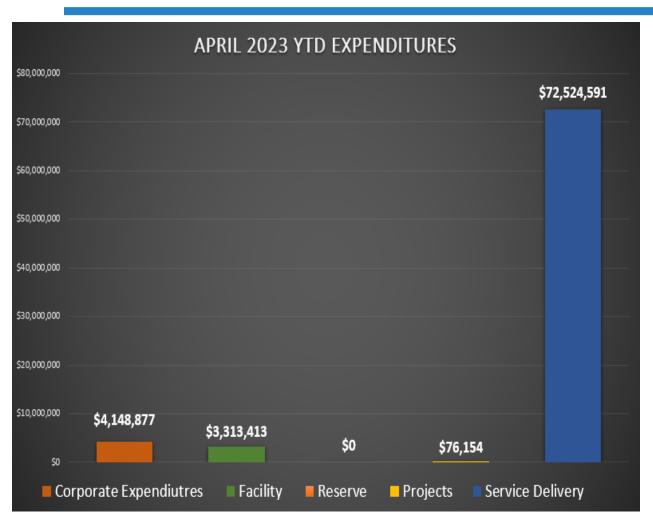

Upon motion by Leslie Cantu and seconded by Yousef Kassim, the Committee unanimously approved the FY2022 Annual Audit Report.

- b. Financial Reports
  - This report is as of March 31, 2023. Corporate expenditures are 38.54% expensed.
  - Personnel is at 11.05% variance mainly due to vacant positions. The Board is still trying to quickly fill all vacancies. A 5% performance-based incentive will be paid out to staff before the fiscal year ends. Also, staff attended training in April and May and are awaiting those invoices.
  - Corporate Facilities is over budget by 1.15% due to an extra cost in storage.
  - Equipment is 10.71% under budget mainly due to equipment reserve for vacant positions. There is also a timing difference with software maintenance and licenses.
  - General Office is 5.47% under budget due to a function of timing that involves marketing. Also, there was an increased insurance expense due to the settlement of previous legal actions, and non-federal disallowed costs of \$31,264 for Train for Jobs due to participants outside the city limits that were served.
  - Professional Services is 18.36% under budget and this variance is primarily a timing difference in legal audit and monitoring.
  - Board of Directors is over budget by 3.55% due to the Board retreat in February.
  - Facilities is 8.98% under budget.

- Reserve is 50% under budget due to the reserve being used the last quarter of the fiscal year.
- Projects is 34.03% under budget. These projects include workforce commission initiatives, 4 career pathway youth events, teacher externship, and SEAL which will be expensed during the summer months.
- Service Delivery is 5.92% under budget.
- March 2023 YTD expenditures include \$62,370,747 for service delivery.
- March 2023 YTD service delivery: COSA Childcare 16% rural and 84% urban, Ready to Work 100% urban, C2GPS Adult 14% rural and 86% urban, and SERCO Youth 51% rural and 49% urban.
- Total number of children in care is Bexar County 10,975 at 80.30%, and rural areas 2,693 at 19.7%.
- TANF grant is 32% spent. This year's allocation is \$2M more than average. The recently approved TWC special initiative is geared towards a STEM summer youth program. The contractor is in the process of procuring the STEM provider.
- WIOA Adult is currently overspent. Board staff is working with the contractor to co-enroll and diversify funding.
- WIOA Dislocated Worker is currently underspent. The COVID program ended on March 31, 2023, and customers will be enrolled in dislocated worker or other applicable programs they may qualify for.
- SNAP is currently overspent. The contractor conducted 100% of case load review. Board staff is working with the contractor to monitor expenditures.
- Child Care CCDF: The Board focused on FY22 funding that ended on December 31, 2023. The Board is currently exceeding the target number, which will increase expenditures.
- Child Care Quality: The Board is currently working on quality initiatives that will continue to increase expenditures by issuing program supplies, incentives, and bonuses to childcare providers. This grant will help childcare providers obtain the Texas Rising Star certification.
- Child Care CSL: End date was extended from March 31, 2023, to December 31, 2023. Board staff is monitoring expenditures.
- Workforce Commission Initiatives: A significant portion of the underexpenditure is the Short-Term Training for Parents in Child Care Services Program initiative. Board staff is working with TWC and the contractor on this initiative.
- RESEA is currently overspent. Board staff is working with the contractor and will monitor expenditures.
- SEAL: Enrollment is currently in process. As of May 18, 2023, 65 participants recently completed Workforce Readiness Training and await worksite placement.
- San Antonio Area Foundation Workforce Academy: This grant is used exclusively for the Workforce Ambassador Program to advance equity and economic mobility through workforce development services.
- San Antonio Area Foundation Capacity Building: This grant is to be used for