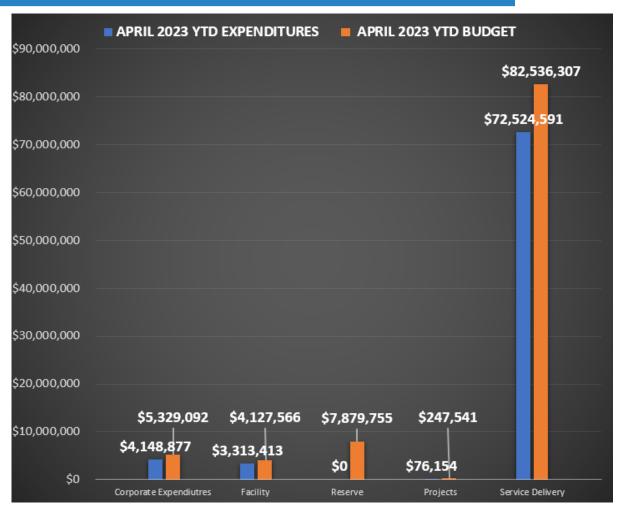

Upon motion by Leslie Cantu and seconded by Yousef Kassim, the Committee unanimously approved the FY2022 Annual Audit Report.

- b. Financial Reports
  - This report is as of March 31, 2023. Corporate expenditures are 38.54% expensed.
  - Personnel is at 11.05% variance mainly due to vacant positions. The Board is still trying to quickly fill all vacancies. A 5% performance-based incentive will be paid out to staff before the fiscal year ends. Also, staff attended training in April and May and are awaiting those invoices.
  - Corporate Facilities is over budget by 1.15% due to an extra cost in storage.
  - Equipment is 10.71% under budget mainly due to equipment reserve for vacant positions. There is also a timing difference with software maintenance and licenses.
  - General Office is 5.47% under budget due to a function of timing that involves marketing. Also, there was an increased insurance expense due to the settlement of previous legal actions, and non-federal disallowed costs of \$31,264 for Train for Jobs due to participants outside the city limits that were served.
  - Professional Services is 18.36% under budget and this variance is primarily a timing difference in legal audit and monitoring.
  - Board of Directors is over budget by 3.55% due to the Board retreat in February.
  - Facilities is 8.98% under budget.

- Reserve is 50% under budget due to the reserve being used the last quarter of the fiscal year.
- Projects is 34.03% under budget. These projects include workforce commission initiatives, 4 career pathway youth events, teacher externship, and SEAL which will be expensed during the summer months.
- Service Delivery is 5.92% under budget.
- March 2023 YTD expenditures include \$62,370,747 for service delivery.
- March 2023 YTD service delivery: COSA Childcare 16% rural and 84% urban, Ready to Work 100% urban, C2GPS Adult 14% rural and 86% urban, and SERCO Youth 51% rural and 49% urban.
- Total number of children in care is Bexar County 10,975 at 80.30%, and rural areas 2,693 at 19.7%.
- TANF grant is 32% spent. This year's allocation is \$2M more than average. The recently approved TWC special initiative is geared towards a STEM summer youth program. The contractor is in the process of procuring the STEM provider.
- WIOA Adult is currently overspent. Board staff is working with the contractor to co-enroll and diversify funding.
- WIOA Dislocated Worker is currently underspent. The COVID program ended on March 31, 2023, and customers will be enrolled in dislocated worker or other applicable programs they may qualify for.
- SNAP is currently overspent. The contractor conducted 100% of case load review. Board staff is working with the contractor to monitor expenditures.
- Child Care CCDF: The Board focused on FY22 funding that ended on December 31, 2023. The Board is currently exceeding the target number, which will increase expenditures.
- Child Care Quality: The Board is currently working on quality initiatives that will continue to increase expenditures by issuing program supplies, incentives, and bonuses to childcare providers. This grant will help childcare providers obtain the Texas Rising Star certification.
- Child Care CSL: End date was extended from March 31, 2023, to December 31, 2023. Board staff is monitoring expenditures.
- Workforce Commission Initiatives: A significant portion of the underexpenditure is the Short-Term Training for Parents in Child Care Services Program initiative. Board staff is working with TWC and the contractor on this initiative.
- RESEA is currently overspent. Board staff is working with the contractor and will monitor expenditures.
- SEAL: Enrollment is currently in process. As of May 18, 2023, 65 participants recently completed Workforce Readiness Training and await worksite placement.
- San Antonio Area Foundation Workforce Academy: This grant is used exclusively for the Workforce Ambassador Program to advance equity and economic mobility through workforce development services.
- San Antonio Area Foundation Capacity Building: This grant is to be used for