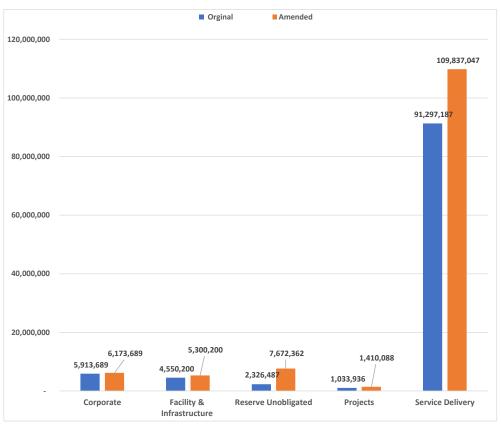

# Workforce Solutions Alamo Board Fiscal Year October 1, 2020 - September 30, 2021 Budget Amendment #1

|                                             |     | Α                   |    | В                  | С  |                     |  |
|---------------------------------------------|-----|---------------------|----|--------------------|----|---------------------|--|
|                                             |     | Annual              |    |                    |    | Amended             |  |
|                                             |     | Budget<br>2020-2021 |    | Budget<br>ended #1 |    | udget 2020-<br>2021 |  |
| PERSONNEL                                   | 1   |                     |    |                    |    |                     |  |
| Salaries/Wages                              | \$  | 3,126,213           | \$ | 105,000            | \$ | 3,231,213           |  |
| Fringe Benefits                             |     | 1,003,476           |    | 30,000             |    | 1,033,476           |  |
| Staff Travel                                |     | 35,000              |    |                    |    | 35,000              |  |
| Staff Training/Development                  |     | 30,000              |    | 425.000            | •  | 30,000              |  |
| PERSONNEL SUBTOTAL:                         | \$  | 4,194,688           | \$ | 135,000            | \$ | 4,329,688           |  |
| FACILITY                                    | 1   |                     |    |                    |    |                     |  |
| Rent                                        | \$  | 325,000             |    |                    | \$ | 325,000             |  |
| Building Out/Moving Expenses                | Ψ.  | 020,000             |    |                    | •  | 020,000             |  |
| FACILITY SUBTOTAL:                          | \$  | 325,000             | \$ | -                  | \$ | 325,000             |  |
| FOURDMENT/DELATED COSTS                     | 1   |                     |    |                    |    |                     |  |
| EQUIPMENT/RELATED COSTS Equipment Purchases | \$  | 30,000              |    |                    | \$ | 30,000              |  |
| Equipment Rental                            | Ф   | 20,000              |    |                    | Ф  | 20,000              |  |
| Repair & Maintenance-Equipment              |     | 2,000               |    |                    |    | 2,000               |  |
| Software Licenses                           |     | 10,000              |    | 20,000             |    | 30,000              |  |
| Software Maintenance & Support              |     | 40,000              |    | -,                 |    | 40,000              |  |
| EQUIPMENT/RELATED COSTS SUBTOTAL:           | \$  | 102,000             | \$ | 20,000             | \$ | 122,000             |  |
| GENERAL OFFICE EXPENSES                     | 1   |                     |    |                    |    |                     |  |
| Communications                              | \$  | 55,000              |    |                    | \$ | 55,000              |  |
| Advertising                                 | Ψ   | 5,000               |    |                    | φ  | 5,000               |  |
| Insurance                                   |     | 235,000             |    |                    |    | 235,000             |  |
| Office Supplies                             |     | 30,000              |    |                    |    | 30,000              |  |
| Postage/Shipping/Other                      |     | 4,000               |    |                    |    | 4,000               |  |
| Printing, Binding & Reproduction            |     | 10,500              |    |                    |    | 10,500              |  |
| Publications & Subscriptions                |     | 5,500               |    |                    |    | 5,500               |  |
| Dues                                        |     | 25,000              |    |                    |    | 25,000              |  |
| Storage                                     |     | 12,000              |    | 20.000             |    | 12,000              |  |
| Marketing (External) Miscellaneous Costs    |     | 50,000              |    | 30,000             |    | 80,000              |  |
| Non Federal                                 |     | 5,000<br>50,000     |    |                    |    | 5,000<br>50,000     |  |
| GENERAL OFFICE EXP SUBTOTAL:                | \$  | 487,000             | \$ | 30,000             | \$ | 517,000             |  |
|                                             |     |                     |    |                    |    |                     |  |
| PROFESSIONAL SERVICES                       | Ţ   | 00.000              |    |                    | ۴  | 00.000              |  |
| Legal-General Corporate Matters             | \$  | 90,000              |    |                    | \$ | 90,000              |  |
| Legal-Other Corporate Matters Audit         |     | 30,000<br>80,000    |    |                    |    | 30,000<br>80,000    |  |
| Monitoring (Contractor)                     |     | 290,000             |    |                    |    | 290,000             |  |
| Professional Services                       |     | 225,000             |    | 75,000             |    | 300,000             |  |
| Payroll Fees                                |     | 55,000              |    | ,                  |    | 55,000              |  |
| PROFESSIONAL SERVICES SUBTOTAL              | \$  | 770,000             | \$ | 75,000             | \$ | 845,000             |  |
| BOARD EXPENSES                              | 1   |                     |    |                    |    |                     |  |
| BOARD EXPENSES  Board Member Travel         | \$  | 8,000               |    |                    | \$ | 8,000               |  |
| Board Member Training/Development           | Φ   | 7,000               |    |                    | Ф  | 7,000               |  |
| Board Meetings/Misc.                        |     | 20,000              |    |                    |    | 20,000              |  |
| BOARD EXPENSES SUBTOTAL                     | \$  | 35,000              | \$ | -                  | \$ | 35,000              |  |
|                                             |     |                     |    |                    |    |                     |  |
| TOTAL WSA CORPORATE BUDGET                  | \$  | 5,913,689           | \$ | 260,000            | \$ | 6,173,689           |  |
| HON GOIN GIGHT BODGET                       | . · | 0,0.0,000           | *  | 200,000            |    | 3, 1. 3,003         |  |

# Workforce Solutions Alamo Board Fiscal Year October 1, 2020 - September 30, 2021 Budget Amendment #1

|                                               |             | Α                   |    | В                   |    | С                 |
|-----------------------------------------------|-------------|---------------------|----|---------------------|----|-------------------|
|                                               |             | Annual              |    |                     |    | Amended           |
|                                               |             | Budget<br>2020-2021 | Aı | Budget<br>mended #1 | B  | 2021              |
| SUMMARY:                                      |             |                     |    |                     |    |                   |
| Personnel                                     | \$          | 4,194,688           | \$ | 135,000             | \$ | 4,329,688         |
| Facility                                      |             | 325,000             |    | -                   |    | 325,000           |
| Equipment/Related Costs                       |             | 102,000             |    | 20,000              |    | 122,000           |
| General Office Expenses Professional Services |             | 487,000             |    | 30,000              |    | 517,000           |
| Board Expenses                                |             | 770,000<br>35,000   |    | 75,000              |    | 845,000<br>35,000 |
| Dould Expenses                                |             | 00,000              |    |                     | \$ | -                 |
| TOTAL WSA CORPORATE BUDGET                    | \$          | 5,913,689           | \$ | 260,000             | \$ | 6,173,689         |
|                                               |             |                     |    |                     |    |                   |
| FACILITY & INFRASTRUCTURE BUDGET              |             |                     |    |                     |    |                   |
| Facility Related Occupancy                    | \$          | 3,080,207           |    |                     | \$ | 3,080,207         |
| Equipment Related                             |             | 236,374             |    | 250,000             |    | 486,374           |
| Rental of Equipment                           |             | 214,209             |    | 050.000             |    | 214,209           |
| Software Related                              |             | 195,610             |    | 250,000             |    | 445,610           |
| Communications                                |             | 317,084             |    |                     |    | 317,084           |
| General Office<br>Travel Mileage              |             | 106,716             |    |                     |    | 106,716           |
| Other                                         |             | 150,000             |    |                     |    | 150,000           |
| Reserve facility                              |             | 250,000             | _  | 250,000             | _  | 500,000           |
| TOTAL FACILITY & INFRASTRUCTURE BUDGE         | <i>T</i> \$ | 4,550,200           | \$ | 750,000             | \$ | 5,300,200         |
| RESERVE UNOBLIGATED                           | \$          | 2,326,487           | \$ | 5,345,875           | \$ | 7,672,362         |
| PROJECTS                                      | \$          | 1,033,936           | \$ | 376,152             | \$ | 1,410,088         |
| SERVICE DELIVERY BUDGET                       | 7           |                     |    |                     |    |                   |
| WIOA ADULT                                    | \$          | 2,175,309           | \$ | 518,253             | \$ | 2,693,562         |
| WIOA DISLOCATED                               | •           | 2,959,385           | •  | 802,073             | •  | 3,761,458         |
| WIOA YOUTH                                    |             | 2,236,919           |    | 64,352              |    | 2,301,271         |
| WIOA RAPID RESPONSE                           |             | 50,000              |    | (23,710)            |    | 26,290            |
| TANF                                          |             | 4,084,632           |    | 1,285,147           |    | 5,369,779         |
| SNAP E&T                                      |             | 1,248,798           |    | 340,546             |    | 1,589,344         |
| NON CUSTODIAL PARENT                          |             | 399,492             |    | (21,914)            |    | 377,578           |
|                                               |             |                     |    |                     |    |                   |
| CHILD CARE CCF CHILD CARE CCM                 |             | 52,946,968          |    | 7,789,839           |    | 60,736,807        |
|                                               |             | 6,099,175           |    | 1,145,399           |    | 7,244,574         |
| CHILD CARE CCP\CCC                            |             | 5,093,590           |    | 3,787,707           |    | 8,881,297         |
| TRADE ACT SERVICES                            |             | 470,000             |    | (250,974)           |    | 219,026           |
| EMPLOYMENT SERVICES                           |             | 4 745 040           |    | 496,183             |    | 496,183           |
| CCQ QUALITY                                   |             | 1,745,012           |    | 550,737             |    | 2,295,749         |
| REEMPLOYMENT SERVICES                         |             | 370,512             |    | 7,481               |    | 377,993           |
| MILITARY FAMILY SUPPORT                       |             | 222,630             |    | (213,437)           |    | 9,193             |
| INFRA SUPPORT VR                              |             | <u>-</u>            |    | 89,190              |    | 89,190            |
| VR Summer and Earn                            |             | 750,000             |    | (95,000)            |    | 655,000           |
| WORKFORCE Innovation                          |             | -                   |    | 28,000              |    | 28,000            |
| YOUTH JOB SKILL INITIATIVE                    |             | 200,000             |    | 9,642               |    | 209,642           |
| National Dislocated Workers                   |             | -                   |    | 2,887,109           |    | 2,887,109         |
| TWC DOL COVID 19                              |             | 312,113             |    | (242,113)           |    | 70,000            |
| Skills Development                            |             | 125,000             |    | 161,000             |    | 286,000           |
| City Project                                  |             | 4,903,826           |    | (287,826)           |    | 4,616,002         |
| County Project                                |             | 4,903,826           |    | (287,826)           |    | 4,616,000         |
| ALAMO COLLEGE                                 |             |                     |    |                     |    | -                 |
| SERVICE DELIVERY BUDGET                       | \$          | 91,297,187          | \$ | 18,539,858          | \$ | 109,837,047       |
|                                               |             |                     |    |                     |    |                   |
| TOTAL                                         | \$          | 105,121,499         | \$ | 25,271,885          | \$ | 130,393,386       |
|                                               |             |                     |    |                     |    |                   |