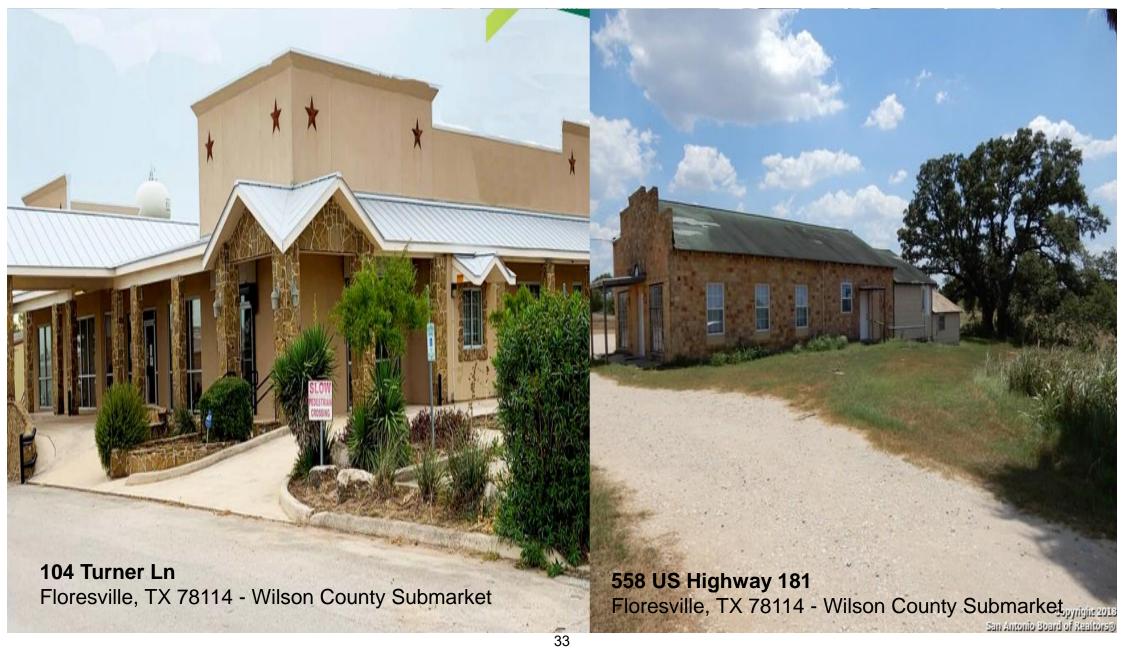

Our lease for the Floresville Workforce Center is due to expire on December 31, 2020. We have engaged our commercial real estate agent to conduct a market study to

determine next steps. Our lease for the Marbach Workforce Center is due to expire May 31, 2021. We plan to begin the market study for this location next month.

## Floresville WFC Relocation

### **Market Research**

Currently, our commercial agent is conducting research to locate available office space in Floresville. They will proceed with the property survey and gathering input from WSA on current sentiments about operating out of the current Floresville office.