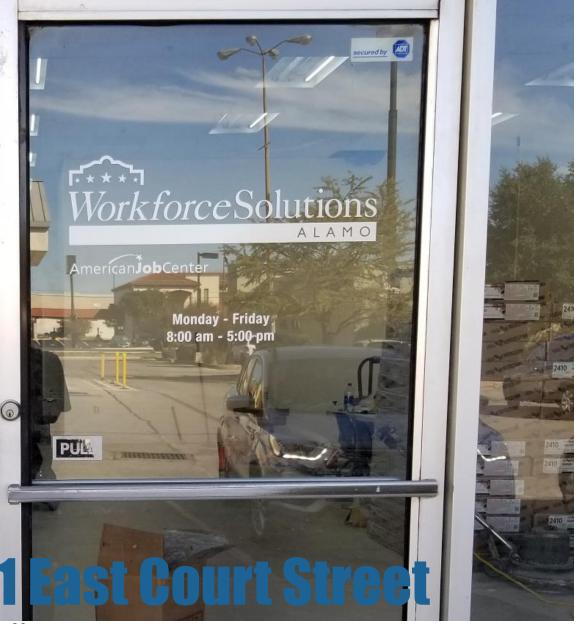

Currently we have one renovation project completed and one renovation project underway. The East Houston workforce center location was completed in September. The Seguin Workforce Center will be completed by late November. The Seguin workforce center was relocated from 1500 E. Court Street to 1411 E. Court Street. As we plan for the re-opening of both workforce centers, we have procured all the necessary PPE and will coordinate installation at both workforce centers.