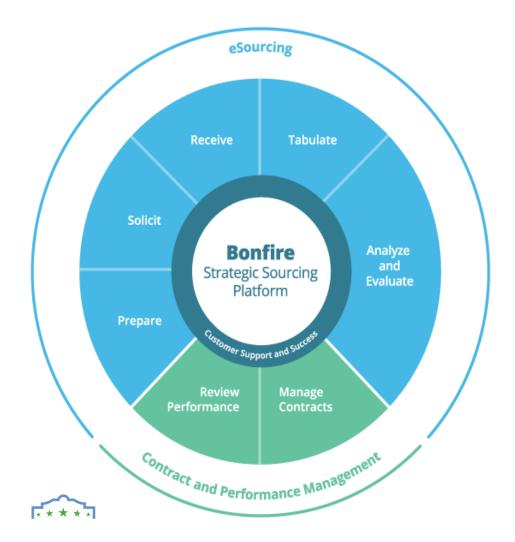

We are seeking to add a procurement software called Bonfire. Bonfire is a strategic sourcing platform, that eliminates the manual work and empowers more impactful bid and RFP decisions, elevating procurement teams from administrators to strategic advisors. Best features include: offers our Procurement department a streamlined, standardized process with the ability to run all bids and RFPs online; reporting and analytics to identify bottlenecks throughout the procurement process; builds a vendor database; and track no bids and reasons why a vendor is not bidding.

## **Procurement Software-Bonfire**

### WSA with Bonfire

Streamlined, standardized process with ability to run all bids and RFPs online

Easily post and receive proposals electronically, increasing vendor response and engagement

Evaluate and analyze bids/RFPs online, providing real time insight into progress of evaluations

Reporting and analytics to identify bottlenecks in throughout process

One-click export of reports for public records outlining audit chain