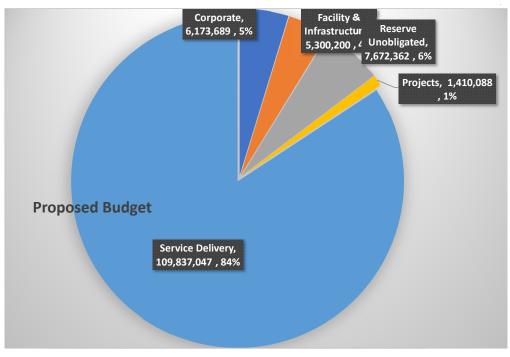

#### -Asking to adopt a proposed budget of \$105,204,174.58

| Board Budget          | : \$5,996,364.00 |
|-----------------------|------------------|
| Facilities:           | \$4,550,200.22   |
| Projects:             | \$1,033,936.00   |
| Contractors:          | \$91,372,187.05  |
| Reserved/Unobligated: | \$2,251,402.00   |

# Workforce Solutions Alamo Board Fiscal Year October 1, 2020 - September 30, 2021 Budget Amendment #1

|                                               |             | Α                   |    | В                   |    | С                 |
|-----------------------------------------------|-------------|---------------------|----|---------------------|----|-------------------|
|                                               |             | Annual              |    |                     |    | Amended           |
|                                               |             | Budget<br>2020-2021 | Aı | Budget<br>mended #1 | B  | 2021              |
| SUMMARY:                                      |             |                     |    |                     |    |                   |
| Personnel                                     | \$          | 4,194,688           | \$ | 135,000             | \$ | 4,329,688         |
| Facility                                      |             | 325,000             |    | -                   |    | 325,000           |
| Equipment/Related Costs                       |             | 102,000             |    | 20,000              |    | 122,000           |
| General Office Expenses Professional Services |             | 487,000             |    | 30,000              |    | 517,000           |
| Board Expenses                                |             | 770,000<br>35,000   |    | 75,000              |    | 845,000<br>35,000 |
| Dould Expenses                                |             | 00,000              |    |                     | \$ | -                 |
| TOTAL WSA CORPORATE BUDGET                    | \$          | 5,913,689           | \$ | 260,000             | \$ | 6,173,689         |
|                                               |             |                     |    |                     |    |                   |
| FACILITY & INFRASTRUCTURE BUDGET              |             |                     |    |                     |    |                   |
| Facility Related Occupancy                    | \$          | 3,080,207           |    |                     | \$ | 3,080,207         |
| Equipment Related                             |             | 236,374             |    | 250,000             |    | 486,374           |
| Rental of Equipment                           |             | 214,209             |    | 050.000             |    | 214,209           |
| Software Related                              |             | 195,610             |    | 250,000             |    | 445,610           |
| Communications                                |             | 317,084             |    |                     |    | 317,084           |
| General Office<br>Travel Mileage              |             | 106,716             |    |                     |    | 106,716           |
| Other                                         |             | 150,000             |    |                     |    | 150,000           |
| Reserve facility                              |             | 250,000             | _  | 250,000             | _  | 500,000           |
| TOTAL FACILITY & INFRASTRUCTURE BUDGE         | <i>T</i> \$ | 4,550,200           | \$ | 750,000             | \$ | 5,300,200         |
| RESERVE UNOBLIGATED                           | \$          | 2,326,487           | \$ | 5,345,875           | \$ | 7,672,362         |
| PROJECTS                                      | \$          | 1,033,936           | \$ | 376,152             | \$ | 1,410,088         |
| SERVICE DELIVERY BUDGET                       | 7           |                     |    |                     |    |                   |
| WIOA ADULT                                    | \$          | 2,175,309           | \$ | 518,253             | \$ | 2,693,562         |
| WIOA DISLOCATED                               | •           | 2,959,385           | •  | 802,073             | •  | 3,761,458         |
| WIOA YOUTH                                    |             | 2,236,919           |    | 64,352              |    | 2,301,271         |
| WIOA RAPID RESPONSE                           |             | 50,000              |    | (23,710)            |    | 26,290            |
| TANF                                          |             | 4,084,632           |    | 1,285,147           |    | 5,369,779         |
| SNAP E&T                                      |             | 1,248,798           |    | 340,546             |    | 1,589,344         |
| NON CUSTODIAL PARENT                          |             | 399,492             |    | (21,914)            |    | 377,578           |
|                                               |             |                     |    |                     |    |                   |
| CHILD CARE CCF CHILD CARE CCM                 |             | 52,946,968          |    | 7,789,839           |    | 60,736,807        |
|                                               |             | 6,099,175           |    | 1,145,399           |    | 7,244,574         |
| CHILD CARE CCP\CCC                            |             | 5,093,590           |    | 3,787,707           |    | 8,881,297         |
| TRADE ACT SERVICES                            |             | 470,000             |    | (250,974)           |    | 219,026           |
| EMPLOYMENT SERVICES                           |             | 4 745 040           |    | 496,183             |    | 496,183           |
| CCQ QUALITY                                   |             | 1,745,012           |    | 550,737             |    | 2,295,749         |
| REEMPLOYMENT SERVICES                         |             | 370,512             |    | 7,481               |    | 377,993           |
| MILITARY FAMILY SUPPORT                       |             | 222,630             |    | (213,437)           |    | 9,193             |
| INFRA SUPPORT VR                              |             | <u>-</u>            |    | 89,190              |    | 89,190            |
| VR Summer and Earn                            |             | 750,000             |    | (95,000)            |    | 655,000           |
| WORKFORCE Innovation                          |             | -                   |    | 28,000              |    | 28,000            |
| YOUTH JOB SKILL INITIATIVE                    |             | 200,000             |    | 9,642               |    | 209,642           |
| National Dislocated Workers                   |             | -                   |    | 2,887,109           |    | 2,887,109         |
| TWC DOL COVID 19                              |             | 312,113             |    | (242,113)           |    | 70,000            |
| Skills Development                            |             | 125,000             |    | 161,000             |    | 286,000           |
| City Project                                  |             | 4,903,826           |    | (287,826)           |    | 4,616,002         |
| County Project                                |             | 4,903,826           |    | (287,826)           |    | 4,616,000         |
| ALAMO COLLEGE                                 |             |                     |    |                     |    | -                 |
| SERVICE DELIVERY BUDGET                       | \$          | 91,297,187          | \$ | 18,539,858          | \$ | 109,837,047       |
|                                               |             |                     |    |                     |    |                   |
| TOTAL                                         | \$          | 105,121,499         | \$ | 25,271,885          | \$ | 130,393,386       |
|                                               |             |                     |    |                     |    |                   |