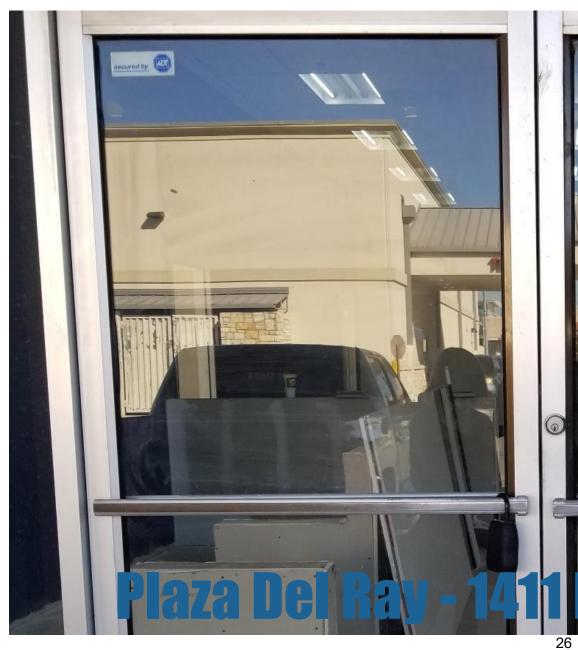

Currently we have one renovation project completed and one renovation project underway. The East Houston workforce center location was completed in September. The Seguin Workforce Center will be completed by late November. The Seguin workforce center was relocated from 1500 E. Court Street to 1411 E. Court Street. As we plan for the re-opening of both workforce centers, we have procured all the necessary PPE and will coordinate installation at both workforce centers.