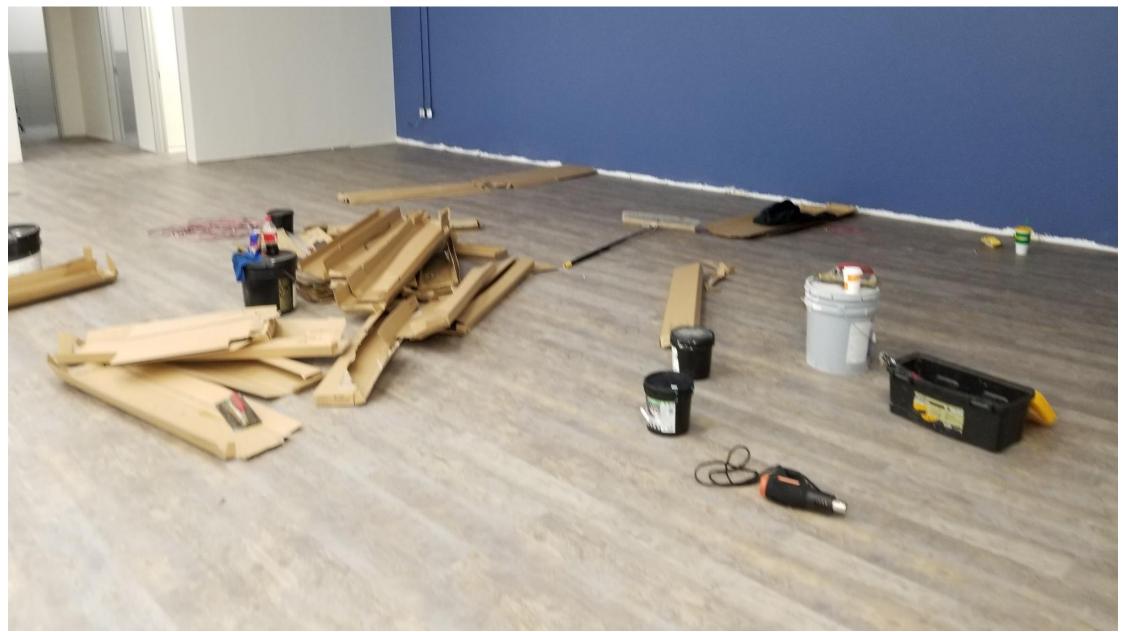

### **Interior Renovation Updates**

Contractor is currently painting and finishing flooring. Furniture installer will begin installation on Monday, November 9, 2020. Project was delayed due to plumbing issues that required additional trenching and inspections. Currently, the project is scheduled to complete in late November.