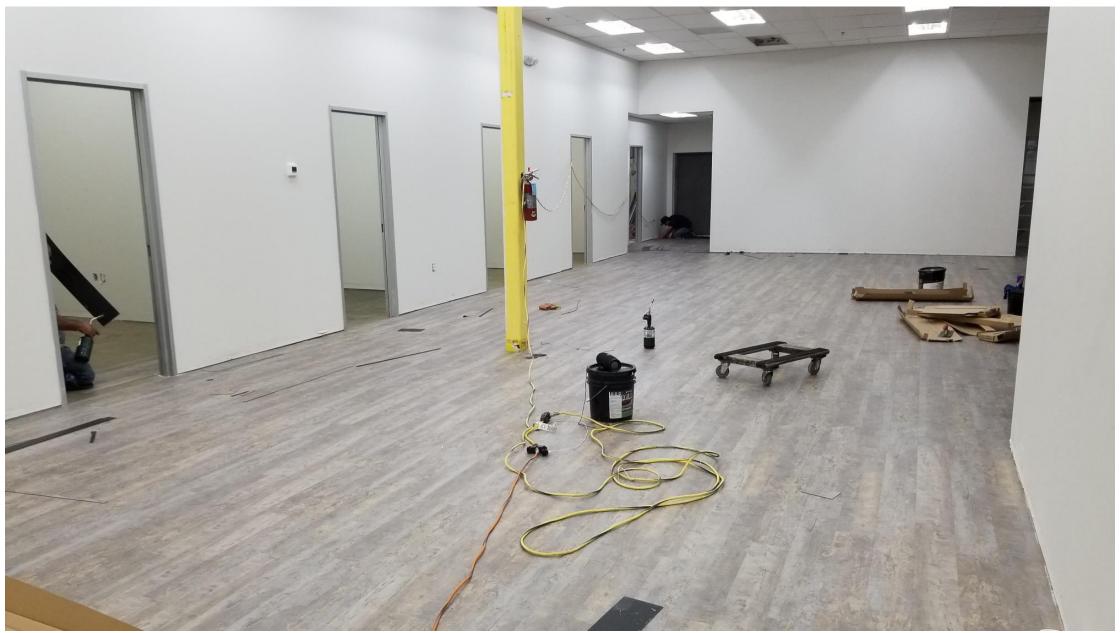

### **Interior Renovation Updates**

Contractor is currently painting and finishing flooring. Furniture installer will begin installation on Monday, November 9, 2020. Project was delayed due to plumbing issues that required additional trenching and inspections. Currently, the project is scheduled to complete in late November.