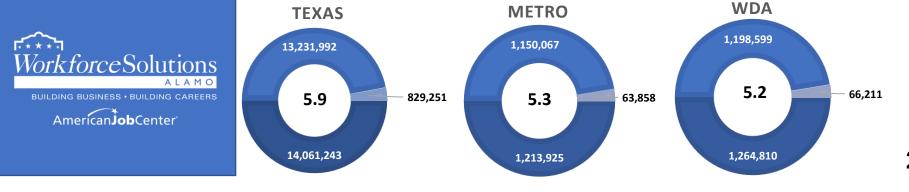

## **Highlights**

- 3.1% MAY County Unemployment Rate (Not Seasonally Adjusted)
- 20 people actively looking and available for work
- UNCHANGED from 3.1% in APRIL
- LOWER than the 5.2% Unemployment Rate for the 13-County WDA Area
- LOWER than the 5.9% Unemployment Rate for the State of Texas
- MCMULLEN Unemployment Rate ranked lowest in the 13-County WDA Area