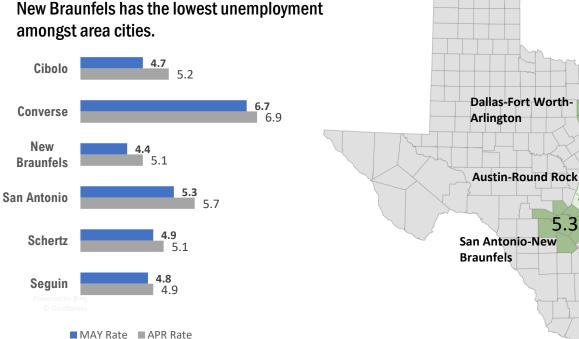

■ Labor Force ■ Employment ■ Unemployment

SAN ANTONIO-NEW BRAUNFELS METRO 5.3 UNEMPLOYMENT RATE IS LOWER THAN 5.9 REPORTED FOR THE STATE AND RANKS 2ND (tie) AMONG THE LARGE METRO AREAS 06/18/2021

5.3

4.2