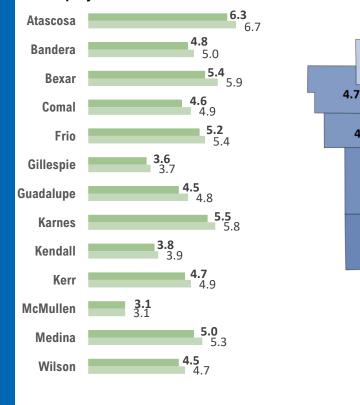

Houston-The

Woodlands-

6.6

Powered by Bi

© GeoNames, Microsoft, TomTo

Sugar Land

Unemployment rates declined for all 13 counties from the previous month.

 3.6
 A.8

 7
 3.8

 4.8
 4.6

 5.0
 5.4

 5.0
 5.4

 5.2
 6.3

 5.2
 6.3

 5.1
 5.5

 San An

 Sc

 3.1

■ MAY Rate ■ APR Rate

Source: Texas Workforce Commission/LMCI/LAUS

The Local Area Unemployment Statistics (LAUS) program produces monthly and annual employment, unemployment, and labor force data for Census regions and divisions, States, counties, metropolitan areas, and many cities.