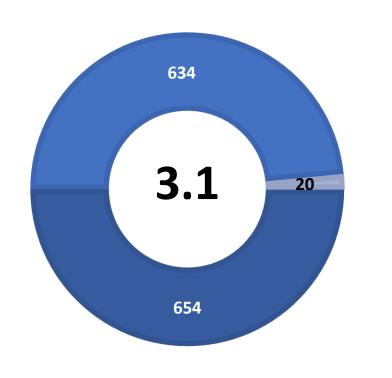

## **MCMULLEN COUNTY UNEMPLOYMENT RATE REMAINS AT 3.1 PERCENT**

Workforce Solutions Alamo releases May 2021 Jobs Report

Source: Texas Workforce Commission/LMCI/LAUS The Local Area Unemployment Statistics (LAUS) program produces monthly and annual employment, unemployment, and labor force data for Census regions and divisions, States, counties, metropolitan areas, and many cities.

## **Highlights**

- 3.1% MAY County Unemployment Rate (Not Seasonally Adjusted)
- 20 people actively looking and available for work
- UNCHANGED from 3.1% in APRIL
- LOWER than the 5.2% Unemployment Rate for the 13-County WDA Area
- LOWER than the 5.9% Unemployment Rate for the State of Texas
- MCMULLEN Unemployment Rate ranked lowest in the 13-County WDA Area